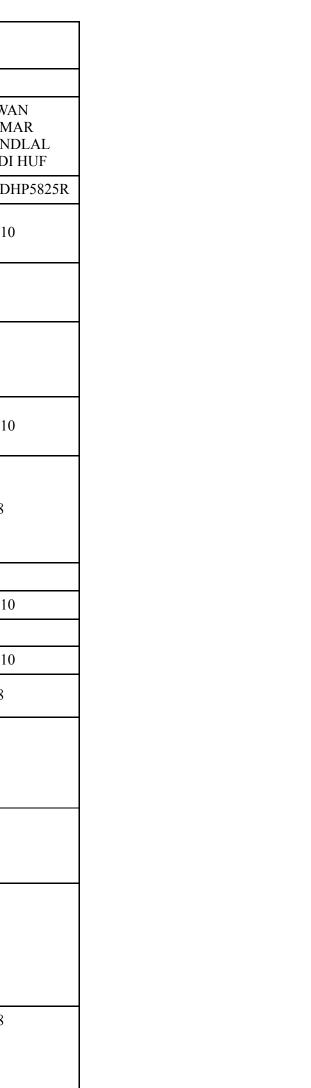

ed

|                                                                                                                    |                   | Indi                   | ividuals/Hindu                | u undivided F              | amily                            |                                         |                                       |
|--------------------------------------------------------------------------------------------------------------------|-------------------|------------------------|-------------------------------|----------------------------|----------------------------------|-----------------------------------------|---------------------------------------|
| Searial No.                                                                                                        | 1                 | 2                      | 3                             | 4                          | 5                                | 6                                       | 7                                     |
| Name of the<br>Shareholders (I)                                                                                    | NANDLAL<br>TODI   | PAWAN<br>KUMAR<br>TODI | NANDLAL<br>PAWAN<br>KUMAR HUF | PAWAN<br>KUMAR<br>TODI HUF | NANDLAL<br>RAJ KUMAR<br>TODI HUF | PAWAN<br>KUMAR RAJ<br>KUMAR TODI<br>HUF | PAWAN<br>KUMAR<br>NANDLAL<br>TODI HUF |
| PAN (II)                                                                                                           | ABNPT6269L        | ABRPT4635J             | AABHN4791E                    | AADHP5891H                 | AABHN4410N                       | AADHP0445F                              | AADHP5825R                            |
| No. of fully paid<br>up equity shares<br>held (IV)                                                                 | 340888            | 794210                 | 57700                         | 74400                      | 48770                            | 100250                                  | 58510                                 |
| No. Of Partly paid-<br>up equity shares<br>held (V)                                                                |                   |                        |                               |                            |                                  |                                         |                                       |
| No. Of shares<br>underlying<br>Depository<br>Receipts (VI)                                                         |                   |                        |                               |                            |                                  |                                         |                                       |
| Total nos. shares<br>held (VII) = (IV)+<br>(V)+ (VI)                                                               | 340888            | 794210                 | 57700                         | 74400                      | 48770                            | 100250                                  | 58510                                 |
| Shareholding as a<br>% of total no. of<br>shares (calculated<br>as per SCRR,<br>1957) (VIII) As a<br>% of (A+B+C2) | 5.69              | 13.26                  | 0.96                          | 1.24                       | 0.81                             | 1.67                                    | 0.98                                  |
| Number of Voting                                                                                                   | Rights held in ea | ch class of secu       | rities (IX)                   |                            | •<br>•                           |                                         |                                       |
| Class eg:X                                                                                                         | 340888            | 794210                 | 57700                         | 74400                      | 48770                            | 100250                                  | 58510                                 |
| Class eg:y                                                                                                         |                   |                        |                               |                            |                                  |                                         |                                       |
| Total                                                                                                              | 340888            | 794210                 | 57700                         | 74400                      | 48770                            | 100250                                  | 58510                                 |
| Total as a % of<br>Total Voting rights                                                                             | 5.69              | 13.26                  | 0.96                          | 1.24                       | 0.81                             | 1.67                                    | 0.98                                  |
| No. Of Shares<br>Underlying<br>Outstanding<br>convertible<br>securities (X)                                        |                   |                        |                               |                            |                                  |                                         |                                       |
| No. of Shares<br>Underlying<br>Outstanding<br>Warrants (Xi)                                                        |                   |                        |                               |                            |                                  |                                         |                                       |
| No. Of Shares<br>Underlying<br>Outstanding<br>convertible<br>securities and No.<br>Of Warrants (Xi)<br>(a)         |                   |                        |                               |                            |                                  |                                         |                                       |
| Shareholding , as a<br>% assuming full<br>conversion of<br>convertible<br>securities (as a<br>percentage of        | 5.69              | 13.26                  | 0.96                          | 1.24                       | 0.81                             | 1.67                                    | 0.98                                  |

| diluted share<br>capital) (XI)=<br>(VII)+(Xi)(a) As a<br>% of (A+B+C2) |                   |                |                   |                   |                   |                |                   |
|------------------------------------------------------------------------|-------------------|----------------|-------------------|-------------------|-------------------|----------------|-------------------|
| Number of Locked                                                       | l in shares (XII) |                |                   |                   |                   | •              | •                 |
| No. (a)                                                                |                   |                |                   |                   |                   |                |                   |
| As a % of total<br>Shares held (b)                                     |                   |                |                   |                   |                   |                |                   |
| Number of Shares                                                       | pledged or other  | wise encumbere | d (XIII)          |                   |                   |                |                   |
| No. (a)                                                                |                   |                |                   |                   |                   |                |                   |
| As a % of total<br>Shares held (b)                                     |                   |                |                   |                   |                   |                |                   |
| Number of equity<br>shares held in<br>dematerialized<br>form (XIV)     | 340888            | 794210         | 57700             | 74400             | 48770             | 100250         | 58510             |
| Reason for not pro                                                     | viding PAN        |                |                   |                   |                   |                |                   |
| Reason for not<br>providing PAN                                        |                   |                |                   |                   |                   |                |                   |
| Shareholder type                                                       | Promoter          | Promoter       | Promoter<br>Group | Promoter<br>Group | Promoter<br>Group | Promoter Group | Promoter<br>Group |